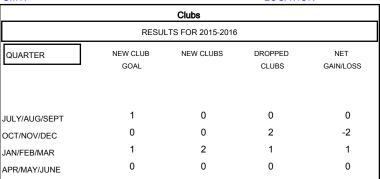

## GOALS AND ACTUAL NEW CLUBS CUMULATIVE

| DROPPED CLUBS: 3 |     | 44 CLUBS OF 81 ADDED 1 OR MORE<br>NEW MEMBERS | GENDER DISTRIBUTION  MALE 977 (68.66%) |              |     |
|------------------|-----|-----------------------------------------------|----------------------------------------|--------------|-----|
| DROPPED MEMBERS  |     |                                               | FEMALE                                 | 446 (31.34%) |     |
| DECEASED         | 12  | ASSESSMENT DATA                               |                                        |              |     |
| CLUB CANCELLED   | 25  |                                               | FAMILY UNIT MEMBERS                    |              | 194 |
| OTHER            | 155 |                                               | HEAD OF HOUSEHOLD                      |              | 93  |
| TOTAL            | 192 |                                               | NON-HEAD OF HOUSEHOL                   | .D           | 101 |