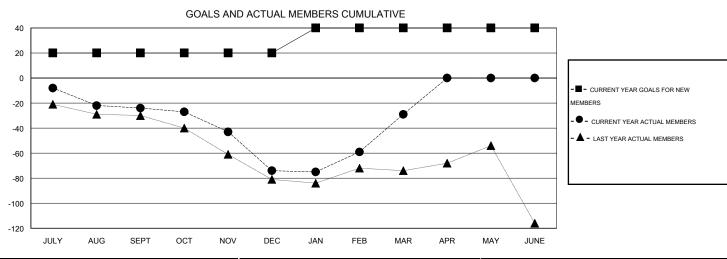

## GOALS AND ACTUAL NEW CLUBS CUMULATIVE

| DROPPED CLUBS: 3 |     | 44 CLUBS OF 81 ADDED 1 OR MORE<br>NEW MEMBERS | GENDER DISTRIBUTION  MALE 977 (68.66%) |              |     |
|------------------|-----|-----------------------------------------------|----------------------------------------|--------------|-----|
| DROPPED MEMBERS  |     |                                               | FEMALE                                 | 446 (31.34%) |     |
| DECEASED         | 12  | ASSESSMENT DATA                               |                                        |              |     |
| CLUB CANCELLED   | 25  |                                               | FAMILY UNIT MEMBERS                    |              | 194 |
| OTHER            | 155 |                                               | HEAD OF HOUSEHOLD                      |              | 93  |
| TOTAL            | 192 |                                               | NON-HEAD OF HOUSEHOL                   | .D           | 101 |